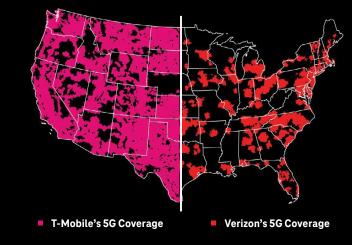

\$2/GB or 600 Kbps Add'l data

Per month pricing with AutoPay. Regulatory fees included in monthly price for qualified accounts

T-Mobile has America's largest 5G network. **Capable device required.** Some uses may require certain plan or feature; see T-Mobile.com. Not available in all areas; customers ineligible for 5G small business internet may be eligible for other business internet options.